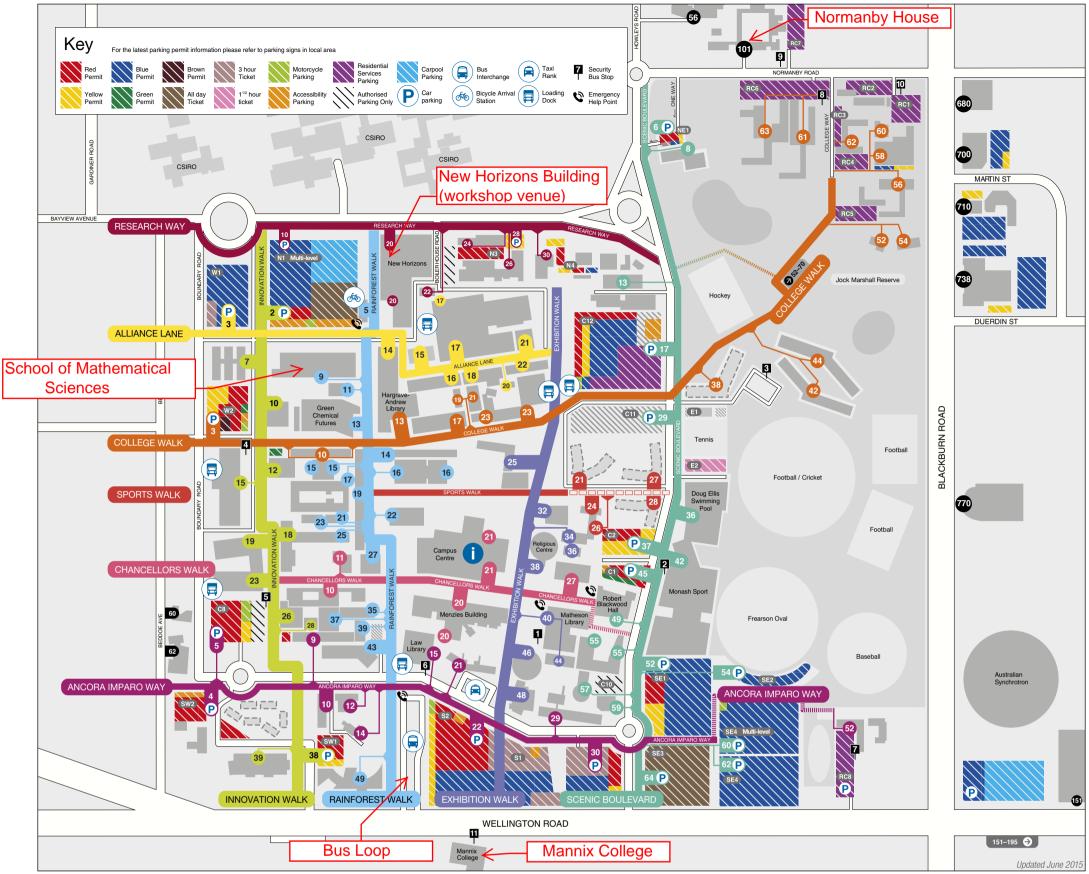

## Monash University Clayton campus

## Building/dept. name & number

| bunung/uept. name & number                  | Auuress                |
|---------------------------------------------|------------------------|
| Alexander Theatre (7)                       | 48 Exhibition Walk 🔍   |
| Australian Pulp and Paper Institute (59)    | 15 Alliance Lane 💛     |
| Bicycle Arrival Station – James Gormley (80 | ,                      |
| Biochemistry Laboratories (16)              | 11 Chancellors Walk 🖲  |
| Biological Sciences (18)                    | 25 Rainforest Walk 🔍   |
| Biological Sciences Lecture Theatres S7– S  |                        |
| Biology (17)                                | 18 Innovation Walk 😑   |
| Boiler House (38)                           | 22 Research Way 🔍      |
| Campus Centre (10)                          | 21 Chancellors Walk 🖲  |
| Central Science Block (19)                  | 19 Rainforest Walk 🔵   |
| Chancellery Building A (3A)                 | 27 Chancellors Walk 🖲  |
| Chancellery Building B (3B)                 | 36 Exhibition Walk 🔍   |
| Chancellery Building C (3C)                 | 34 Exhibition Walk 🔵   |
| Chancellery Building D (3D)                 | 26 Sports Walk 🖲       |
| Chancellery Building E (3E)                 | 24 Sports Walk ●       |
| Chemistry (23)                              | 17 Rainforest Walk 🔵   |
| Doug Ellis Swimming Pool (1)                | 36 Scenic Boulevard 🔵  |
| Education (6)                               | 29 Ancora Imparo Way 🔵 |
| Engineering 31 (31)                         | 17 College Walk 💻      |
| Engineering 33 (33)                         | 19 College Walk 🗢      |
| Engineering 35 (35)                         | 16 Alliance Lane 💛     |
| Engineering 36 (36)                         | 18 Alliance Lane 💛     |
| Engineering 36A (36A)                       | 20 Alliance Lane 💛     |
| Engineering 37 (37)                         | 17 Alliance Lane 💛     |
| Engineering 69 (69)                         | 22 Alliance Lane –     |
| Engineering 72 (72)                         | 14 Alliance Lane 💛     |
| Engineering Examination Halls, EH1 – EH4    |                        |
| Facilities and Services Portables (40P)     | 24 Research Way 🖲      |
| Facilities and Services, Central Store,     |                        |
| Transport and Mail (56)                     | 30 Research Way 🖲      |
| Facilities and Services (40)                | 26 Research Way 🔴      |
| Faculty of Information Technology (63)      | 25 Exhibition Walk     |
| Faculty of Medicine Offices (64)            | 43 Rainforest Walk     |
| Faculty Teaching – MBBS (15)                | 27 Rainforest Walk 🔍   |
| First Year Biology (22)                     | 23 Rainforest Walk 🔍   |
| Gallery Building (55)                       | 21 Ancora Imparo Way 🔵 |
| Green Chemical Futures (86)                 | 13 Rainforest Walk 🔍   |
| Hargrave-Andrew Library (30)                | 13 College Walk 🖲      |
| Information Services (67)                   | 44 Exhibition Walk     |
| Japanese Studies Centre (54)                | 12 Ancora Imparo Way 🌒 |
| Jock Marshall Reserve                       |                        |
| Environmental Laboratories (42)             | 52 College Walk        |
| John Monash Science School (84)             | 39 Innovation Walk     |
| Krongold Centre (5)                         | 57 Scenic Boulevard    |
| Law Building (12)                           | 15 Ancora Imparo Way ● |
| Law Library (12)                            | 15 Ancora Imparo Way ● |

| Mathematics & Earth, Atmosphere            |                        |
|--------------------------------------------|------------------------|
| and Environment (28)                       | 9 Rainforest Walk 🔵    |
| Medicine A (13A)                           | 37 Rainforest Walk 🔵   |
| Medicine B (13B)                           | 39 Rainforest Walk 🔍   |
| Medicine C (13C)                           | 10 Chancellors Walk 🖲  |
| Medicine D (13D)                           | 35 Rainforest Walk 🔵   |
| Medicine E (13E)                           | 9 Ancora Imparo Way 🔵  |
| Medicine F (13F)                           | 26 Innovation Walk 😐   |
| Medicine Teaching Services Unit (14)       | 28 Innovation Walk 😐   |
| Melbourne Centre for Nanofabrication (222) | 151 Wellington Road    |
| Menzies Building (11)                      | 20 Chancellors Walk 🔴  |
| Microbiology & Biological Sciences (53)    | 12 Innovation Walk 😐   |
| Monash Biomedical Imaging (220)            | 770 Blackburn Road 🗨   |
| Monash Centre for Electron Microscopy (81) | 10 Innovation Walk 😐   |
| Monash Children's Centre Co-op (162)       | 62 Beddoe Avenue ●     |
| Monash Club (50)                           | 32 Exhibition Walk 🔵   |
| Monash College (73)                        | 49 Rainforest Walk 🔵   |
| Monash Community Family Co-operative (83)  | 56 Howleys Road ●      |
| Monash House (65)                          | 14 Ancora Imparo Way ● |
| Monash Injury Research Institute (70)      | 21 Alliance Lane 💛     |
| Monash Sport (1)                           | 42 Scenic Boulevard 🔍  |
| Monash Sustainability Institute (74)       | 8 Scenic Boulevard 🔵   |
| Monash University Business Park (201)      | 680 Blackburn Road ●   |
| Monash University Business Park (202)      | 710 Blackburn Road ●   |
| Monash University Business Park (203)      | 700 Blackburn Road ●   |
| Monash University Business Park (205)      | 738 Blackburn Road ●   |
| Monash-Oakleigh Legal Service (160)        | 60 Beddoe Avenue ●     |
| New Horizons (82)                          | 20 Research Way ●      |
| Old Science Laboratories (20)              | 22 Rainforest Walk 🔵   |
| Performing Arts (68)                       | 55 Scenic Boulevard 🔵  |
| Physics (27)                               | 10 College Walk 单      |
| Plant Sciences Complex (42A)               | 54 College Walk 单      |
| Religious Centre (9)                       | 38 Exhibition Walk 🔵   |
| Robert Blackwood Hall (2)                  | 49 Scenic Boulevard 🔵  |
| Rotunda (8)                                | 46 Exhibition Walk 🔵   |
| Science and IT (26)                        | 14 Rainforest Walk 🔵   |
| Science Instrumentation and Technology     |                        |
| Development Platform (40)                  | 26 Research Way 🔴      |
| Science Portables (79P)                    | 7 Innovation Walk 🔴    |
| Security & Traffic (61)                    | 59 Scenic Boulevard 🌑  |
| Sir Louis Matheson Library (4)             | 40 Exhibition Walk 🔵   |
| Staff Development                          | 195 Wellington Road ●  |
| STRIP1 Monash Biotechnology (75)           | 15 Innovation Walk 🗕   |
| STRIP2 School of Biomedical Sciences (76)  | 19 Innovation Walk 🔍   |
| STRIP3 School of Biomedical Sciences (77)  | 23 Innovation Walk 😐   |
| Yarrawonga (58)                            | 10 Ancora Imparo Way ● |

| Major lecture theatres                       | Address                          |
|----------------------------------------------|----------------------------------|
| Central One Lecture Theatre (63)             | 25 Exhibition Walk               |
| Engineering Lecture Theatres $E1 - E6$ (32)  | 21 College Walk                  |
| Humanities Lecture Theatres $H1 - H10$ (11)  | 20 Chancellors Walk              |
| Law Lecture Theatres $L1 - 5$ , G20 (12)     | 15 Ancora Imparo Way             |
| Medicine Lecture Theatre M1 (13)             | 35 Rainforest Walk               |
| Medicine Lecture Theatres M2 – M3 (13)       | 37 Rainforest Walk               |
| Rotunda Lecture Theatres $R1 - R7$ (8)       | 46 Exhibition Walk               |
| Science Lecture Theatres (North), S13 – S15  |                                  |
| Science Lecture Theatres (West), S5-S6 (24)  | 15 Rainforest Walk               |
| Science Lecture Theatres $S1 - S4$ ,         |                                  |
| S9 – S12, STI – 4, ST7 (25)                  | 16 Rainforest Walk 🤇             |
| Sir Alexander Stewart Theatre (72)           | 14 Alliance Lane                 |
| South One Lecture Theatre (64)               | 43 Rainforest Walk               |
| Residences                                   | Address                          |
|                                              |                                  |
| Briggs Hall (85B)<br>Deakin Hall (48)        | 42 College Walk                  |
|                                              | 56 College Way                   |
| Farrer Hall (45)<br>Howitt Hall (46)         | 62 College Way<br>60 College Way |
|                                              | 44 College Walk                  |
| Jackomos Hall (85A)                          | on Road x Parker Street          |
|                                              |                                  |
| MRS Administration HOR (47)                  | 58 College Way                   |
| New Residences (currently C11 East) (88)     | 27 Sports Walk<br>21 Sports Walk |
| New Residences (currently C11 West) (89)     |                                  |
| New Residences (currently C2) (90)           | 28 Sports Walk                   |
| New Residences (currently E1) (87)           | 38 College Walk                  |
| Normanby House (52)                          | 101 Normanby Road                |
| Richardson Hall (43)                         | 63 College Way                   |
| Roberts Hall (44)                            | 61 College Way                   |
| South East Flats (49)                        | 52 Ancora Imparo Way C           |
| Parking                                      | Address                          |
| North West Car Parks                         |                                  |
| enter via Forster Road, Gardiner Road and Ba |                                  |
| North One Multi-level – Ground level (N1)    | 10 Research Way 🧲                |
| North One Multi-level – Upper levels (N1)    |                                  |
| All day ticket parking available on level 4  | 2 Innovation Walk 🦲              |
| North Three (N3)                             | 28 Research Way 🧲                |
| West One (W1)                                | 3 Alliance Lane 🧲                |
| West Two (W2)                                | 3 College Walk 🥌                 |
| North East Car Parks                         |                                  |
| enter via Howleys Road and Normanby Road     |                                  |
| Central Eleven (C11)                         | 29 Scenic Boulevard              |
| Central Twelve (C12)                         | 17 Scenic Boulevard              |
| East One (E1)                                | Scenic Boulevard                 |
| East Two (E2)                                | Scenic Boulevard                 |
| North Four (N4)                              | 32 Research Way 🧲                |

| North-east One (NE1)             | 6 Scenic Boulevard 🔵                  |
|----------------------------------|---------------------------------------|
| North-east Two (NE2)             | RC6 Residential Carpark 6 📉           |
| North-east Three (NE3)           | RC7 Residential Carpark 7 N           |
| North-east Four (NE4)            | RC3 Residential Carpark 3 🛽           |
| North-east Five (NE5)            | RC1 Residential Carpark 1 🛽           |
| North-east Six (NE6)             | RC2 Residential Carpark 2 🛛           |
| North-east Seven (NE7)           | RC4 Residential Carpark 4 📉           |
| North-east Eight (NE8)           | RC5 Residential Carpark 5 📉           |
| South West Car Parks             | · · · · · · · · · · · · · · · · · · · |
| enter via Wellington Road and Pr | inces Highway                         |
| Central Eight (C8)               | 5 Ancora Imparo Way 🔵                 |
| South-west One (SW1)             | <b>38</b> Innovation Walk 😐           |
| South-west Two (SW2)             | 4 Ancora Imparo Way 🔵                 |
| South East Car Parks             |                                       |
| enter via Wellington Road        |                                       |

| child via wennigton noud    |                                       |
|-----------------------------|---------------------------------------|
| Central One (C1)            | 45 Scenic Boulevard 🔍                 |
| Central Two (C2)            | 37 Scenic Boulevard 🔵                 |
| South One (S1)              | 30 Ancora Imparo Way ●                |
| South Two (S2)              | 22 Ancora Imparo Way ●                |
| South-east One (SE1)        | 52 Scenic Boulevard 🔵                 |
| South-east Two (SE2)        | 54 Scenic Boulevard                   |
| South-east Three (SE3)      |                                       |
| All day ticket parking avai |                                       |
| South-east Four Multi-level |                                       |
| South-east Four (SE4)       | 62 Scenic Boulevard 🔍                 |
| South-east Five (SE5)       | RC8 Residential Carpark 8 📉           |
| Loading docks               | Address                               |
| Boundary Road               | Boundary Road x College Walk          |
| Boundary Road               | Rear of 23 Innovation Walk 😐          |
| Ancora Imparo Way           | Rear of <b>15</b> Ancora Imparo Way ● |
| C11 Loading Zone            | 29 Scenic Boulevard 🔍                 |
| Boiler House Road           | Boiler House Road                     |
| Public transport            | Address                               |
| Bus Interchange             | Ancora Imparo Way x Rainforest Walk ● |
| Bus Stop                    | Research Way                          |
| Bus Stops                   | Blackburn Road                        |
| Bicycle arrival static      | ons Address                           |
| James Gormley (80A)         | 5 Bainforest Walk                     |
|                             |                                       |
| Taxis                       | Address                               |
| Taxi Rank                   | Ancora Imparo Way ●                   |
| Share cars                  | Address                               |
| Flexicar Bays RC5           | 58 College Way ●                      |
| Electric vehicle char       | rge points Address                    |
| Central Two (C2)            | 37 Scenic Boulevard                   |