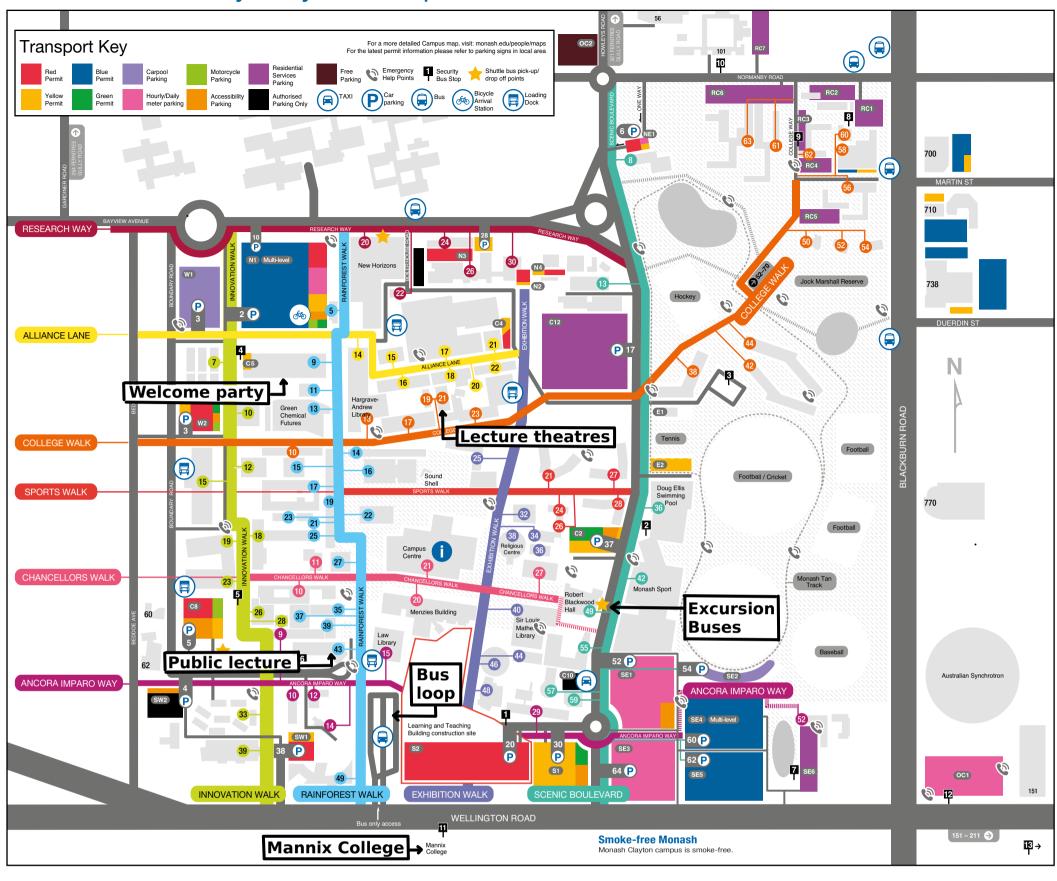

## Monash University Clayton campus

| runking                               | Addiooo                         |
|---------------------------------------|---------------------------------|
| North West Car Parks                  |                                 |
| enter via Forster Road, Gardiner Road | ad and Bayview Avenue           |
| North One Multi-level – Ground leve   | el (N1)                         |
| Casual hourly/daily ticket parkin     |                                 |
| North One Multi-level – Upper level:  | s (N1) 2 Innovation Walk •      |
| North Three (N3)                      | 28 Research Way                 |
| West One (W1)                         | 3 Alliance Lane 🔷               |
| West Two (W2)                         | 3 College Walk 🔴                |
| North Two (N2)                        | 30 Research Way 🔍               |
| South West Car Parks                  |                                 |
| Central Eight (C8)                    | 5 Ancora Imparo Way 🌑           |
| South-west One (SW1)                  | 38 Innovation Walk 🜕            |
| South-west Two (SW2)                  | 4 Ancora Imparo Way 🌑           |
| North East Car Parks                  |                                 |
| enter via Howleys Road and Norman     | nby Road                        |
| Central Five (C5)                     | 4 Innovation Walk 🥌             |
| Central Twelve (C12)                  | 17 Scenic Boulevard             |
| East One (E1)                         | Scenic Boulevard                |
| East Two (E2)                         | Scenic Boulevard                |
| North Four (N4)                       | 32 Research Way                 |
| North-east One (NE1)                  | 6 Scenic Boulevard              |
| North-east Two (NE2)                  | Residential Carpark 6 N         |
| North-east Three (NE3)                | Residential Carpark 7 🛚         |
| North-east Four (NE4)                 | Residential Carpark 3 N         |
| North-east Five (NE5)                 | Residential Carpark 1 N         |
| North-east Six (NE6)                  | Residential Carpark 2 🛚         |
| North-east Seven (NE7)                | Residential Carpark 4 N         |
| North-east Eight (NE8)                | Residential Carpark 5 N         |
| South East Car Parks                  |                                 |
| enter via Wellington Road             |                                 |
| South Two (S2)                        | 20 Ancora Imparo Way 🌑          |
| Central Two (S2)                      | 37 Scenic Boulevard             |
| South One (S1)                        | 30 Ancora Imparo Way            |
| South-east One (SE1)                  | 52 Scenic Boulevard             |
| South-east Two (SE2)                  | 54 Scenic Boulevard             |
| South-east Three (SE3)                |                                 |
| Casual hourly/daily ticket parkin     | g 64 Scenic Boulevard           |
| South-east Four Multi-level (SE4)     | 60 Scenic Boulevard ●           |
| South-east Five (SE5)                 | 62 Scenic Boulevard             |
| South-east Six (SE6)                  | Residential Carpark 8 💌         |
| Off-Campus Car Parks                  | Address                         |
| Off-campus One (OC1)                  | Wellington Road/ Blackburn Road |
|                                       |                                 |
| Off-campus Two (OC2)                  | Howleys Road/ Normanby Road     |
|                                       |                                 |

**Parking** 

| Building/department name                 | Address                |
|------------------------------------------|------------------------|
| lexander Theatre                         | 48 Exhibition Walk     |
| ustralian Pulp and Paper Institute       | 15 Alliance Lane 🜕     |
| icycle Arrival Station – James Gormley   | 5 Rainforest Walk      |
| iochemistry Laboratories                 | 11 Chancellors Walk    |
| iological Sciences                       | 25 Rainforest Walk     |
| iological Sciences Lecture Theatres S7-S | 8 21 Rainforest Walk   |
| iology                                   | 18 Innovation Walk 🔸   |
| oiler House                              | 22 Research Way        |
| uildings and Property                    | 26 & 30 Research Way   |
| ampus Centre                             | 21 Chancellors Walk    |
| entral Science Block                     | 19 Rainforest Walk     |
| hancellery Building A                    | 27 Chancellors Walk    |
| hancellery Building B                    | 36 Exhibition Walk     |
| hancellery Building C                    | 34 Exhibition Walk     |
| hancellery Building D                    | 26 Sports Walk         |
| hancellery Building E                    | 24 Sports Walk         |
| hemistry                                 | 17 Rainforest Walk     |
| oug Ellis Swimming Pool                  | 36 Scenic Boulevard    |
| ducation                                 | 29 Ancora Imparo Way   |
| arth, Atmosphere & Environment - see Ma  |                        |
| ngineering 31                            | 17 College Walk        |
| ngineering 33                            | 19 College Walk        |
| ngineering 35                            | 16 Alliance Lane       |
| ngineering 36                            | 18 Alliance Lane       |
| ngineering 36A                           | 20 Alliance Lane       |
| ngineering 37                            | 17 Alliance Lane       |
| ngineering 69                            | 22 Alliance Lane       |
| ngineering 72                            | 14 Alliance Lane       |
| ngineering Examination Halls, EH1 – EH4  | 23 College Walk        |
| uildings and Property                    | 26 Research Way        |
| aculty of Information Technology         | 25 Exhibition Walk     |
| aculty of Medicine Offices               | 43 Rainforest Walk     |
| aculty Teaching – MBBS                   | 27 Rainforest Walk     |
| irst Year Biology                        | 23 Rainforest Walk     |
| reen Chemical Futures                    | 13 Rainforest Walk     |
| argrave-Andrew Library                   | 13 College Walk        |
| formation Services                       | 44 Exhibition Walk     |
| apanese Studies Centre                   | 12 Ancora Imparo Way   |
| ock Marshall Reserve                     | / moora imparo way     |
| nvironmental Laboratories                | 52 College Walk        |
| ohn Monash Science School                | 39 Innovation Walk     |
| rongold Centre                           | 57 Scenic Boulevard    |
| aw Building                              | 15 Ancora Imparo Way   |
| aw Library                               | 15 Ancora Imparo Way   |
| lathematics & Earth, Atmosphere          | To Alicola ilipato Way |
| nd Environment                           | 9 Rainforest Walk      |
| ledicine A                               | 37 Rainforest Walk     |

| Medicine B                             | 39 Rainforest Walk           |
|----------------------------------------|------------------------------|
| Medicine C                             | 10 Chancellors Walk          |
| Medicine D                             | 35 Rainforest Walk           |
| Medicine E                             | 9 Ancora Imparo Way          |
| Medicine F                             | 26 Innovation Walk           |
| Medicine Teaching Services Unit        | 28 Innovation Walk 🔵         |
| Melbourne Centre for Nanofabrication   | <b>151</b> Wellington Road ● |
| Menzies Building                       | 20 Chancellors Walk          |
| Microbiology & Biological Sciences     | 12 Innovation Walk 🔵         |
| Monash Biomedical Imaging              | 770 Blackburn Road ●         |
| Monash Centre for Electron Microscopy  | 10 Innovation Walk 🜕         |
| Monash Children's Centre Co-op         | 62 Beddoe Avenue ●           |
| Monash Club                            | 32 Exhibition Walk           |
| Monash College                         | 49 Rainforest Walk           |
| Monash College Learning Village        | 33 Innovation Walk 🔵         |
| Monash Community Family Co-operative   | 56 Howleys Road ●            |
| Monash House                           | 14 Ancora Imparo Way         |
| Monash Injury Research Institute       | 21 Alliance Lane             |
| Monash Sport                           | 42 Scenic Boulevard          |
| Monash Sustainability Institute        | 8 Scenic Boulevard           |
| Monash University Business Park        | 680 Blackburn Road ●         |
| Monash University Business Park        | 710 Blackburn Road ●         |
| Monash University Business Park        | 700 Blackburn Road ●         |
| Monash University Business Park        | 738 Blackburn Road ●         |
| Monash-Oakleigh Legal Service          | 60 Beddoe Avenue ●           |
| New Horizons                           | 20 Research Way              |
| Old Science Laboratories               | 22 Rainforest Walk           |
| Performing Arts                        | 55 Scenic Boulevard          |
| Physics                                | 10 College Walk              |
| Plant Sciences Complex                 | 54 College Walk              |
| Religious Centre                       | 38 Exhibition Walk           |
| Robert Blackwood Hall                  | 49 Scenic Boulevard          |
| Rotunda                                | 46 Exhibition Walk           |
| Science and IT                         | 14 Rainforest Walk           |
| Science Instrumentation and Technology |                              |
| Development Platform                   | 26 Research Way              |
| Science Portables                      | 7 Innovation Walk 🔍          |
| Security & Traffic                     | 59 Scenic Boulevard          |
| Sir Louis Matheson Library             | 40 Exhibition Walk           |
| Monash HR (incl. Staff Development)    | 211 Wellington Road ●        |
| STRIP1 Monash Biotechnology            | 15 Innovation Walk 🔍         |
| STRIP2 School of Biomedical Sciences   | 19 Innovation Walk 🔍         |
| STRIP3 School of Biomedical Sciences   | 23 Innovation Walk           |
| Yarrawonga                             | 10 Ancora Imparo Way         |
| Major lecture theatres                 | Address                      |
| Central One Lecture Theatre            | 25 Exhibition Walk           |
| Engineering Lecture Theatres E1 – E6   | 21 College Walk              |
|                                        |                              |

| Medicine Lecture Theatre Mil  | JJ Haililolest Walk                       |
|-------------------------------|-------------------------------------------|
| Medicine Lecture Theatres M2  | 2 – M3 <b>37</b> Rainforest Walk          |
| Rotunda Lecture Theatres R1   | – R7 46 Exhibition Walk ■                 |
| Science Lecture Theatres (No  | rth), S13 – S15 <b>11</b> Rainforest Walk |
| Science Lecture Theatres (We  | est), S5-S6 <b>15</b> Rainforest Walk     |
| Science Lecture Theatres S1 - | – S4,                                     |
| S9 – S12, STI – 4, ST7        | 16 Rainforest Walk                        |
| Sir Alexander Stewart Theatre | <b>14</b> Alliance Lane 🥌                 |
| South One Lecture Theatre     | 43 Rainforest Walk                        |
| Residences                    | Address                                   |
| Briggs Hall                   | 42 College Walk                           |
| Deakin Hall                   | <b>56</b> College Way 🛑                   |
| Farrer Hall                   | 62 College Way 🛑                          |
| Howitt Hall                   | 60 College Way 🛑                          |
| Jackomos Hall                 | <b>44</b> College Walk 🛑                  |
| Mannix College                | Wellington Road/Parker Street ●           |
| MRS Administration HOR        | 58 College Way 🛑                          |
| Holman Hall                   | 27 Sports Walk                            |
| Campbell Hall                 | 21 Sports Walk                            |
| Logan Hall                    | 28 Sports Walk •                          |
| Turner Hall                   | 38 College Walk                           |
| Normanby House                | 101 Normanby Road ●                       |
| Richardson Hall               | 63 College Way                            |
| Roberts Hall                  | 61 College Way                            |
| South East Flats              | 52 Ancora Imparo Way                      |
| Loading docks                 | Address                                   |
| Boundary Road                 | Boundary Road x College Walk              |
| Boundary Road                 | Rear of 23 Innovation Walk                |
| Ancora Imparo Way             | Rear of 15 Ancora Imparo Way              |
| Exhibition Walk               | Exhibition Walk/ College Walk 🗨           |
| Boiler House Road             | Boiler House Road                         |
| Public transport              | Address                                   |
| Bus Interchange               | Ancora Imparo Way/ Rainforest Walk        |
| Bus Stop                      | Research Way                              |
| Bus Stops                     | Blackburn Road                            |
| Bicycle arrival station       | s Address                                 |
| James Gormley                 | 5 Rainforest Walk                         |
| Taxis                         | Address                                   |
| Taxi Rank                     | C10 car park at 59 Scenic Boulevard       |
| Share cars                    | Address                                   |
| Flexicar Bays RC5             | 58 College Way                            |
|                               |                                           |

15 Ancora Imparo Way

35 Rainforest Walk

Law Lecture Theatres L1 - 5, G20

Medicine Lecture Theatre M1

Address