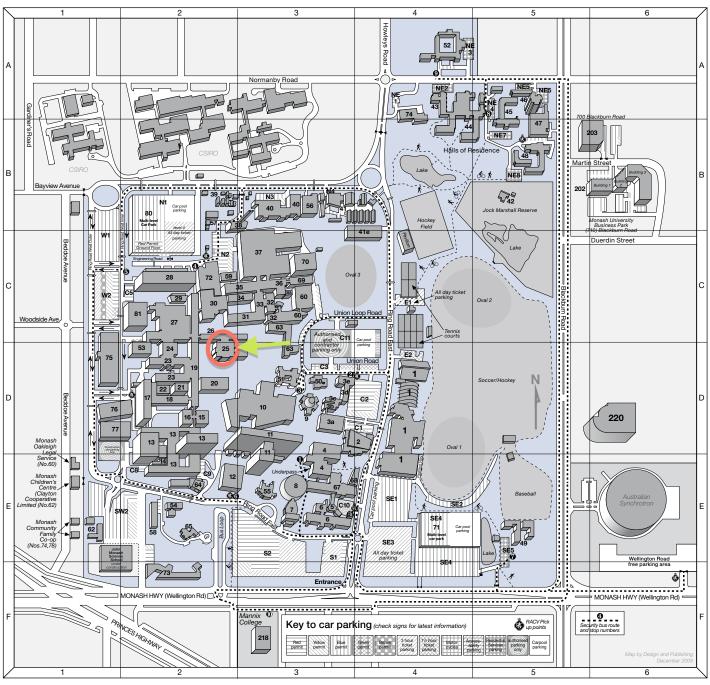

## Monash University Clayton campus

## **Building index**

- Monash Sport D4
- Sir Robert Blackwood Concert Hall D4
- Administration Building 3a D3
- Administration Building 3b p3
- Administration Building 3c D3
- Administration Building 3d D3
- Administration Building 3e D3
- Sir Louis Matheson Library E3
- Krongold Centre E3
- Education E3
- Alexander Theatre E3
- Rotunda E3
- Religious Centre D3
- Campus Centre D3 Humanities D3
- Law including Law Library E2

- Teaching Facilities Support Unit E2
- Centre for Medical and Health Sciences Education D2
- Biochemistry Teaching Laboratories D2

- Senior Zoology D2
- First Year Chemistry D2
- Senior Chemistry D2
- Western Science
- Eastern Science
- Lecture Theatres D2
- Physics and Computer Science D3
- Mathematics and Information

- Hargrave-Andrew Library and Cafeteria and Facilities and Conference Office C2
- Engineering Building 31 c3
- Engineering Building 33 c3
- Engineering Building 34 c3
- Engineering Building 35 c3

- Central Science Block D2
- First Year Biology D2
- Lecture Theatres D2

- Senior Physics D3
- Technology Services C2
- Northern Science Lecture Theatres C2
- Engineering Lecture Theatres c3
- Engineering Building 36 c3

- Boiler House B2
- Botany Experimental Area B2 Facilities and Services B3
- Animal Services c3
- 41e Animal Services 41e C4
- Zoology Environmental Laboratories **B5**
- 43 Richardson Hall A4
- Roberts Hall B4 44
- Farrer Hall A5
- Howitt Hall A5
- Central Building (Catering) B5
- Deakin Hall B5
- South Fast Flats E5 49
- Monash University Club D3 50 Monash Short Courses Centre D3
- Normanby House A4
- 53 Microbiology D2
- 54 Japanese Study Centre E2 Gallery Building E3 55
- Central Store, Transport and 56 Mail Services B3
- Grounds Building B2 Yarrawonga Building E2

- Australian Pulp and Paper Engineering Building 37 c3
  - Building C2 Engineering Building 60 c3
    - Parking and Security E3
    - High Voltage Switchroom E1
    - Faculty of Information Technology c3
    - Faculty of Medicine Offices E2
    - Monash House (Marketing and Student Recruitment) E2 Information Services Building E3
    - Performing Arts Precinct E3
    - Engineering Building 69 c3
    - 70 Accident Research Centre C3
    - Multi-level carpark E4 Engineering Building 72 c2
    - Monash College Building F2
    - Monash Science Centre A4
    - Monash Biotechnology D1
    - School of Biomedical Sciences D1
    - School of Biomedical Sciences D1 Multi-level carpark -
    - North Ring Road B2 Monash Centre for
    - Electron Microscopy C2

- 202 Monash University Business Park -
- 710 Blackburn Road B6
- 203 700 Blackburn Road B6
- 218 Mannix College F3 220 T8 Telstra Building D6

## Lecture theatre index

- 63 Central One c3
- Engineering E1-E6 c3 Engineering/Examination Halls EH1-EH4 C3
- Law School L1-L5 & G20 E2
- 13d Medicine M1 D2 13a Medicine M2-M3 D2
- 11 Menzies Humanities H1-H10 p3 Rotunda R1-R7 E3
- Science S1-S4 D2
- Science S5-S6 D2
- Science S7-S8 D2 25 Science S9-S12 D2
- Science S13-S15 c2 29
- Science ST1-4, ST7 D2
- South One E2 Sir Alexander Stewart Theatre E7 C2