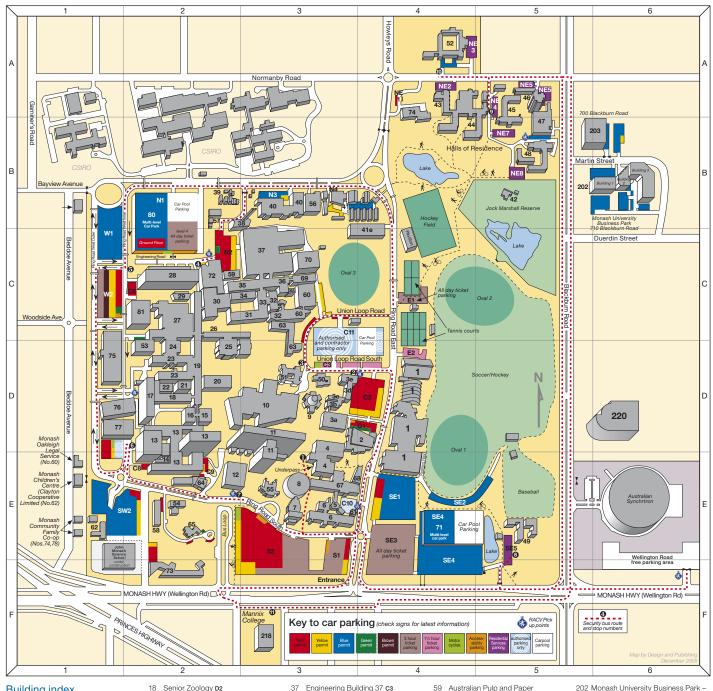

## Monash University Clayton campus

## **Building index**

- Monash Sport D4 Sir Robert Blackwood
- Concert Hall D4 3a Administration Building 3a D3
- Зb Administration Building 3b p3
- Зс Administration Building 3c D3
- Administration Building 3d D3 3d
- Зe Administration Building 3e D3
- 4 Sir Louis Matheson Library E3 Krongold Centre E3 5
- Education E3 6
- Alexander Theatre E3
- Rotunda E3 8
- 9 Religious Centre D3
- 10 Campus Centre D3
- 11 Humanities D3
- 12 Law including Law Library E2 13 Medicine D2
- 14 Teaching Facilities Support Unit E2
- Centre for Medical and Health Sciences Education D2 15
- Biochemistry Teaching Laboratories D2 16
- Biology D2 17

- Senior Zoology D2 18
- 19 Central Science Block D2 20 First Year Chemistry D2
- Zoology Lecture Theatres D2 21
- 22 First Year Biology D2
- 23 Senior Chemistry D2
- Western Science 24
  - Lecture Theatres D2
- 25 Eastern Science
- Lecture Theatres D2 26 Physics and Computer Science D3
- 27 Senior Physics D3
- Mathematics and Information 28
- Technology Services c2 29 Northern Science
- Lecture Theatres C2
- Hargrave-Andrew Library and Cafeteria and Facilities and Conference Office **c2** 30
- 31 Engineering Building 31 C3
- Engineering Lecture Theatres c3 32
- 33 Engineering Building 33 C3
- 34 Engineering Building 34 C3 35
- Engineering Building 35 C3 36
  - Engineering Building 36 c3
- 36a Engineering Building 36A c3

Animal Services C3 41e Animal Services 41e c4 Zoology Environmental Laboratories **B5** 42

Boiler House B2

Botany Experimental Area B2

Facilities and Services B3

38

39

40

41

- 43
- Richardson Hall A4 Roberts Hall B4 44
- 45 Farrer Hall A5
- Howitt Hall A5 46
- 47 Central Building (Catering) B5
- 48 Deakin Hall B5
- South Fast Flats E5 49
- Monash University Club D3 50
- 51 Monash Short Courses Centre D3 Normanby House A4 52
- 53 Microbiology D2
- 54 Japanese Study Centre E2
- Gallery Building E3 55
- Central Store, Transport and 56 Mail Services B3
- 57 Grounds Building B2
- Yarrawonga Building E2 58

- Australian Pulp and Paper 59
- Building C2 60 Engineering Building 60 C3
- 61 Parking and Security E3
- High Voltage Switchroom E1 62
- 63 Faculty of Information
- Technoloav C3
- Faculty of Medicine Offices E2 64
- Monash House (Marketing and 65
- Student Recruitment) E2 67 Information Services Building E3
- 68 Performing Arts Precinct E3
- 69 Engineering Building 69 C3
- 70 Accident Research Centre C3
- Multi-level carpark E4 71
- Engineering Building 72 c2 72
- Monash College Building F2 73 Monash Science Centre A4 74
  - Monash Biotechnology D1
- 75 76 School of Biomedical Sciences D1
- 77 School of Biomedical Sciences D1
- 80 Multi-level carpark -North Ring Road B2
- 81 Monash Centre for Electron Microscopy C2

- 202 Monash University Business Park -710 Blackburn Road B6
- 203 700 Blackburn Road B6
- 218 Mannix College F3
- 220 T8 Telstra Building D6

## Lecture theatre index

- 63 Central One C3
- 32 Engineering E1-E6 C3 Engineering/Examination Halls EH1-EH4 c3 60
- 12 Law School L1-L5 & G20 E2
- 13d Medicine M1 D2
- 13a Medicine M2-M3 D2
- 11 Menzies Humanities H1-H10 D3
- Rotunda R1-R7 E3 8 25
- Science S1-S4 D2 Science S5-S6 D2 24
- 21 Science S7-S8 D2
- 25 Science S9-S12 D2
- 29 Science S13-S15 c2
- 25 Science ST1-4, ST7 D2
- Sir Alexander Stewart Theatre E7 c2
- South One E2 64 72