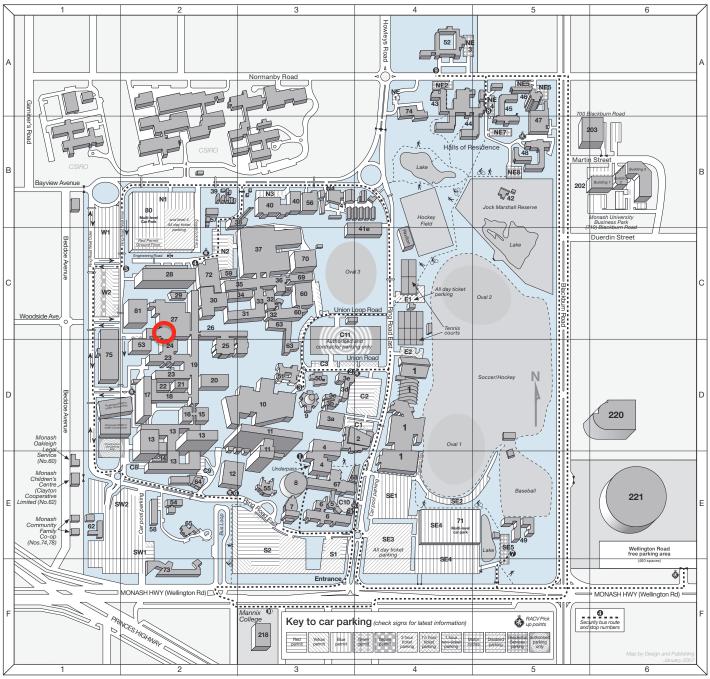

## Monash University Clayton campus

## **Building index**

- Sports and Recreation D4
- Sir Robert Blackwood Concert Hall D4
- Administration Building 3a D3
- Administration Building 3b D3
- Administration Building 3c D3
- Administration Building 3d D3
- Administration Building 3e p3 3e
- Sir Louis Matheson Library E3
- Krongold Centre E3
- Alexander Theatre E3
- Rotunda E3
- Religious Centre D3
- Campus Centre D3 Humanities D3
- Law including Law Library E2
- Teaching Facilities Support Unit E2
- Centre for Medical and Health
- Biochemistry Teaching Laboratories **D2**

- Senior Zoology D2

- Senior Chemistry D2
- Eastern Science

- Northern Science Lecture Theatres C2
- Engineering Building 31 c3 Engineering Lecture Theatres C3
- Engineering Building 34 c3
- Engineering Building 35 c3
- 36A Engineering Building 36A c3

- Central Science Block D2
- Zoology Lecture Theatres D2
- First Year Biology D2
- Western Science
- Lecture Theatres D2
- Lecture Theatres D2
- Physics and Computer Science p3
- Senior Physics D3
- Mathematics and Information Technology Services c2
- Hargrave-Andrew Library and Conference Office C2
- Engineering Building 33 c3
- Engineering Building 36 c3

- Engineering Building 37 c3
- Boiler House B2

  - Facilities and Services B3
  - Animal Services c3
  - 41e Animal Services 41e C4
  - Zoology Environmental
  - Richardson Hall A4
  - Roberts Hall B4
  - Farrer Hall A5 Howitt Hall A5
  - Central Building (Catering) B5
  - Deakin Hall B5
  - South East Flats E5
  - Monash University Club D3 51 Monash Short Courses Centre D3
  - Normanby House A4
  - 53 Microbiology D2
  - Japanese Study Centre E2
  - Gallery Building E3
  - Central Store, Transport and Mail Services B3
  - Grounds Building B2 Yarrawonga Building E2

- 60 Engineering Building 60 c3 Parking and Security E3 High Voltage Switchroom E1
  - Faculty of Information Technology C3 Faculty of Medicine Offices E2
  - Monash House (Marketing and Student Recruitment) E2
- Performing Arts Precinct E3
- 69 Engineering Building 69 c3
- Accident Research Centre C3 Multi-level carpark E4
- Engineering Building 72 c2
- Monash College Building F2
- Monash Science Centre A4 Monash Biotechnology D1
- Multi-level carpark -
- North Ring Road B2 Monash Centre for
- Electron Microscopy C2
- 202 Monash University Business Park 710 Blackburn Road **B6**
- 203 700 Blackburn Road B6
- 218 Mannix College F3

- Australian Pulp and Paper Building C2 220 T8 Telstra Building D6 221 Synchrotron E6
  - Lecture theatre index 63 Central One c3

  - 32 Engineering E1-E6 c3 60 Engineering/Examination Halls EH1-EH4 C3
  - 12 Law School L1-L5 & G20 E2
  - 13D Medicine M1 D2 13A Medicine M2-M3 D2
  - 11 Menzies Humanities H1-H10 p3
  - Rotunda R1-R7 E3
  - Science S1-S4 D2
  - Science S5-S6 D2
  - Science S7-S8 D2
  - Science S9-S12 D2
  - Science S13-S15 c2
  - Science ST1-4, ST7 D2 South One E2
  - 72 Sir Alexander Stewart Theatre E7 c2