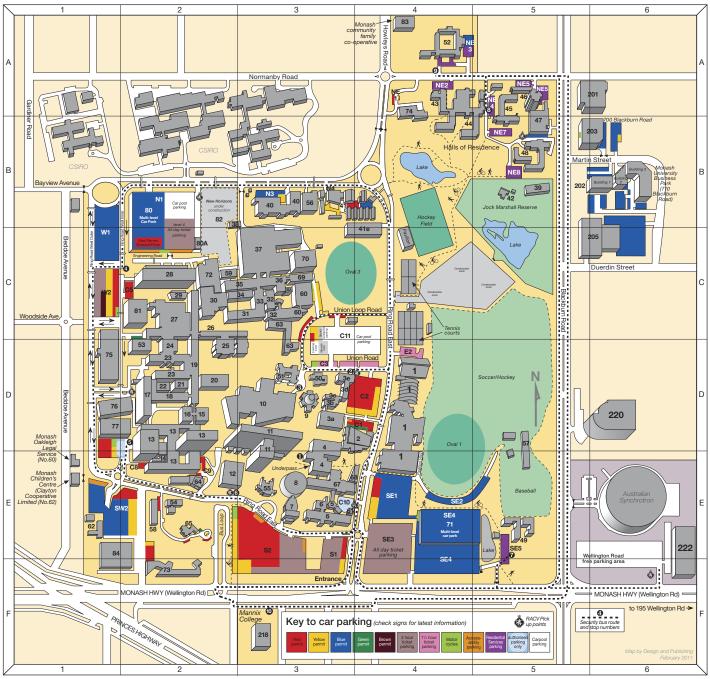

## Monash University Clayton campus

## **Building index**

- Monash Sport D4
- Sir Robert Blackwood Concert Hall D4
- Administration Building 3a D3
- Administration Building 3b p3
- Administration Building 3c D3
- Administration Building 3d D3
- Administration Building 3e D3
- Sir Louis Matheson Library E3
- Krongold Centre E3
- Education E3
- Alexander Theatre E3
- Religious Centre D3
- Campus Centre D3
- Humanities na
- 12 Law including Law Library E2
- Medicine D2
- Teaching Facilities Support Unit E2
- Centre for Medical and Health Sciences Education D2
- Biochemistry Teaching Laboratories D2
- Biology D2

- Senior Zoology D2
- Central Science Block D2
- First Year Chemistry D2
- Zoology Lecture Theatres D2
- First Year Biology D2 Senior Chemistry D2
- Western Science Lecture Theatres D2
- Eastern Science Lecture Theatres D2
- Physics and Computer Science D3
- Senior Physics c2
- Mathematics and Information
- Technology Services c2
- Northern Science Lecture Theatres C2
- Hargrave-Andrew Library and Cafeteria and Facilities and Conference Office C2
- Engineering Building 31 c3
- Engineering Lecture Theatres c3 Engineering Building 33 c3
- Engineering Building 34 c3
- Engineering Building 35 c3
- Engineering Building 36 c3 36a Engineering Building 36A c3

- Engineering Building 37 c3
- Boiler House B2
  - Botany Experimental Area B2 40 Facilities and Services B3
  - 41 Animal Services c3
  - 41e Animal Services 41e C4
  - Zoology Environmental Laboratories B5
  - Richardson Hall A4
  - Roberts Hall B4
  - 45 Farrer Hall A5
  - Howitt Hall A5 46
  - Central Building (Catering) B5

  - 49 South East Flats E5 50 Monash University Club D3
  - Monash Short Courses Centre D3
  - Normanby House A4 Microbiology D2
  - 54 Japanese Studies Centre E2
  - 55 Gallery Building E3
  - Central Store, Transport and Mail Services B3
  - Yarrawonga Building E2
  - Australian Pulp and Paper Building C2

- Engineering Building 60 c3 Parking and Security E3
- High Voltage Switchroom E1
- Faculty of Information Technology C3 Faculty of Medicine Offices E2

61

- Monash House (Marketing and Student Recruitment) E2
- Information Services Building E3
- Performing Arts Precinct E3
- Engineering Building 69 c3 69
- Accident Research Centre c3 Multi-level carpark E4
- Engineering Building 72 c2
- Monash College Building F2
- Monash Science Centre A4
- Monash Biotechnology D1
- School of Biomedical Sciences D1
- School of Biomedical Sciences D1 80 Multi-level carpark -
- North Ring Road B2 80A Monash Bicycle Arrival Station C2
- Monash Centre for Electron Microscopy C2
- New Horizon (under construction) B2
- Child care A4

- John Monash Science School E1
- 202 Monash University Business Park 710 Blackburn Road **B6**
- 203 700 Blackburn Road B6
- 218 Mannix College F3
- 220 Monash Biomedical Imaging Laboratory **D6**
- 222 Nanofabrication Centre E6

## Lecture theatre index

- 63 Central One c3
- Engineering E1-E6 c3
- Engineering/Examination Halls EH1-EH4 C3
- Law School L1-L5 & G20 E2
- 13d Medicine M1 D2
- 13a Medicine M2-M3 D2
- Menzies Humanities H1-H10 D3
- Rotunda R1-R7 E3
- Science S1-S4 D2
- Science S5-S6 D2 Science S7-S8 D2
- Science S9-S12 D2
- Science S13-S15 c2
- Science ST1-4, ST7 D2
- South One E2
- Sir Alexander Stewart Theatre E7 C2